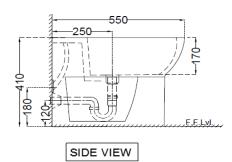

| AIS-WHT-101151                                                                                                                                       |
|------------------------------------------------------------------------------------------------------------------------------------------------------|
| Essco                                                                                                                                                |
| White                                                                                                                                                |
| Floor Mounted Bidet                                                                                                                                  |
| Ceramic-Vitreous China (VC)                                                                                                                          |
|                                                                                                                                                      |
| 350x550x410 mm                                                                                                                                       |
| 250x365 mm                                                                                                                                           |
| 25.0 Kg                                                                                                                                              |
| 27.0 Kg                                                                                                                                              |
| 550x370x420 mm                                                                                                                                       |
| Vertical                                                                                                                                             |
| Tap hole dia. Ø 35 ± 2 mm                                                                                                                            |
| Internal diameter of outlet hole dia. Ø 45 ±3 mm                                                                                                     |
| Horizontal distance between the center line of the tap hole and the center line of the waste outlet hole ≤ 190 mm                                    |
| Rectangular Shape Design With More Comfort Level<br>Bidet With Over Flow Hole And Tap Hole<br>Anti Bacterial Glaze<br>Material - Vitreous China (VC) |
|                                                                                                                                                      |
| ZPS-WHT-9012B                                                                                                                                        |
| ZPS-SNS-FB01                                                                                                                                         |
| E / F O 3 2 2 2 5 / T I F F E / F                                                                                                                    |