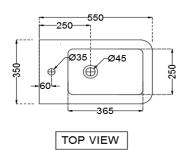

| AIS-WHT-101151                                                                                                                                       |
|------------------------------------------------------------------------------------------------------------------------------------------------------|
| Essco                                                                                                                                                |
| White                                                                                                                                                |
| Floor Mounted Bidet                                                                                                                                  |
| Ceramic-Vitreous China (VC)                                                                                                                          |
|                                                                                                                                                      |
| 350x550x410 mm                                                                                                                                       |
| 250x365 mm                                                                                                                                           |
| 25.0 Kg                                                                                                                                              |
| 27.0 Kg                                                                                                                                              |
| 550x370x420 mm                                                                                                                                       |
| Vertical                                                                                                                                             |
| Tap hole dia. Ø 35 ± 2 mm                                                                                                                            |
| Internal diameter of outlet hole dia. Ø 45 ±3 mm                                                                                                     |
| Horizontal distance between the center line of the tap hole and the center line of the waste outlet hole ≤ 190 mm                                    |
| Rectangular Shape Design With More Comfort Level<br>Bidet With Over Flow Hole And Tap Hole<br>Anti Bacterial Glaze<br>Material - Vitreous China (VC) |
|                                                                                                                                                      |
| ZPS-WHT-9012B                                                                                                                                        |
| ZPS-SNS-FB01                                                                                                                                         |
| E / F O 3 2 2 2 5 / T I F F E / F                                                                                                                    |