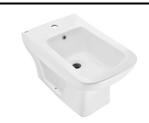

| AIS-WHT-101151                                                                                                                                       |
|------------------------------------------------------------------------------------------------------------------------------------------------------|
| Essco                                                                                                                                                |
| White                                                                                                                                                |
| Floor Mounted Bidet                                                                                                                                  |
| Ceramic-Vitreous China (VC)                                                                                                                          |
|                                                                                                                                                      |
| 350x550x410 mm                                                                                                                                       |
| 250x365 mm                                                                                                                                           |
| 25.0 Kg                                                                                                                                              |
| 27.0 Kg                                                                                                                                              |
| 550x370x420 mm                                                                                                                                       |
| Vertical                                                                                                                                             |
| Tap hole dia. Ø 35 ± 2 mm                                                                                                                            |
| Internal diameter of outlet hole dia. Ø 45 ±3 mm                                                                                                     |
| Horizontal distance between the center line of the tap hole and the center line of the waste outlet hole ≤ 190 mm                                    |
| Rectangular Shape Design With More Comfort Level<br>Bidet With Over Flow Hole And Tap Hole<br>Anti Bacterial Glaze<br>Material - Vitreous China (VC) |
|                                                                                                                                                      |
| ZPS-WHT-9012B                                                                                                                                        |
| ZPS-SNS-FB01                                                                                                                                         |
| E / F O 3 2 2 2 5 / T I F F E / F                                                                                                                    |