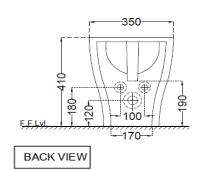

| AIS-WHT-101151                                                                                                                                       |
|------------------------------------------------------------------------------------------------------------------------------------------------------|
| Essco                                                                                                                                                |
| White                                                                                                                                                |
| Floor Mounted Bidet                                                                                                                                  |
| Ceramic-Vitreous China (VC)                                                                                                                          |
|                                                                                                                                                      |
| 350x550x410 mm                                                                                                                                       |
| 250x365 mm                                                                                                                                           |
| 25.0 Kg                                                                                                                                              |
| 27.0 Kg                                                                                                                                              |
| 550x370x420 mm                                                                                                                                       |
| Vertical                                                                                                                                             |
| Tap hole dia. Ø 35 ± 2 mm                                                                                                                            |
| Internal diameter of outlet hole dia. Ø 45 ±3 mm                                                                                                     |
| Horizontal distance between the center line of the tap hole and the center line of the waste outlet hole ≤ 190 mm                                    |
| Rectangular Shape Design With More Comfort Level<br>Bidet With Over Flow Hole And Tap Hole<br>Anti Bacterial Glaze<br>Material - Vitreous China (VC) |
|                                                                                                                                                      |
| ZPS-WHT-9012B                                                                                                                                        |
| ZPS-SNS-FB01                                                                                                                                         |
| E / F O 3 2 2 2 5 / T I F F E / F                                                                                                                    |